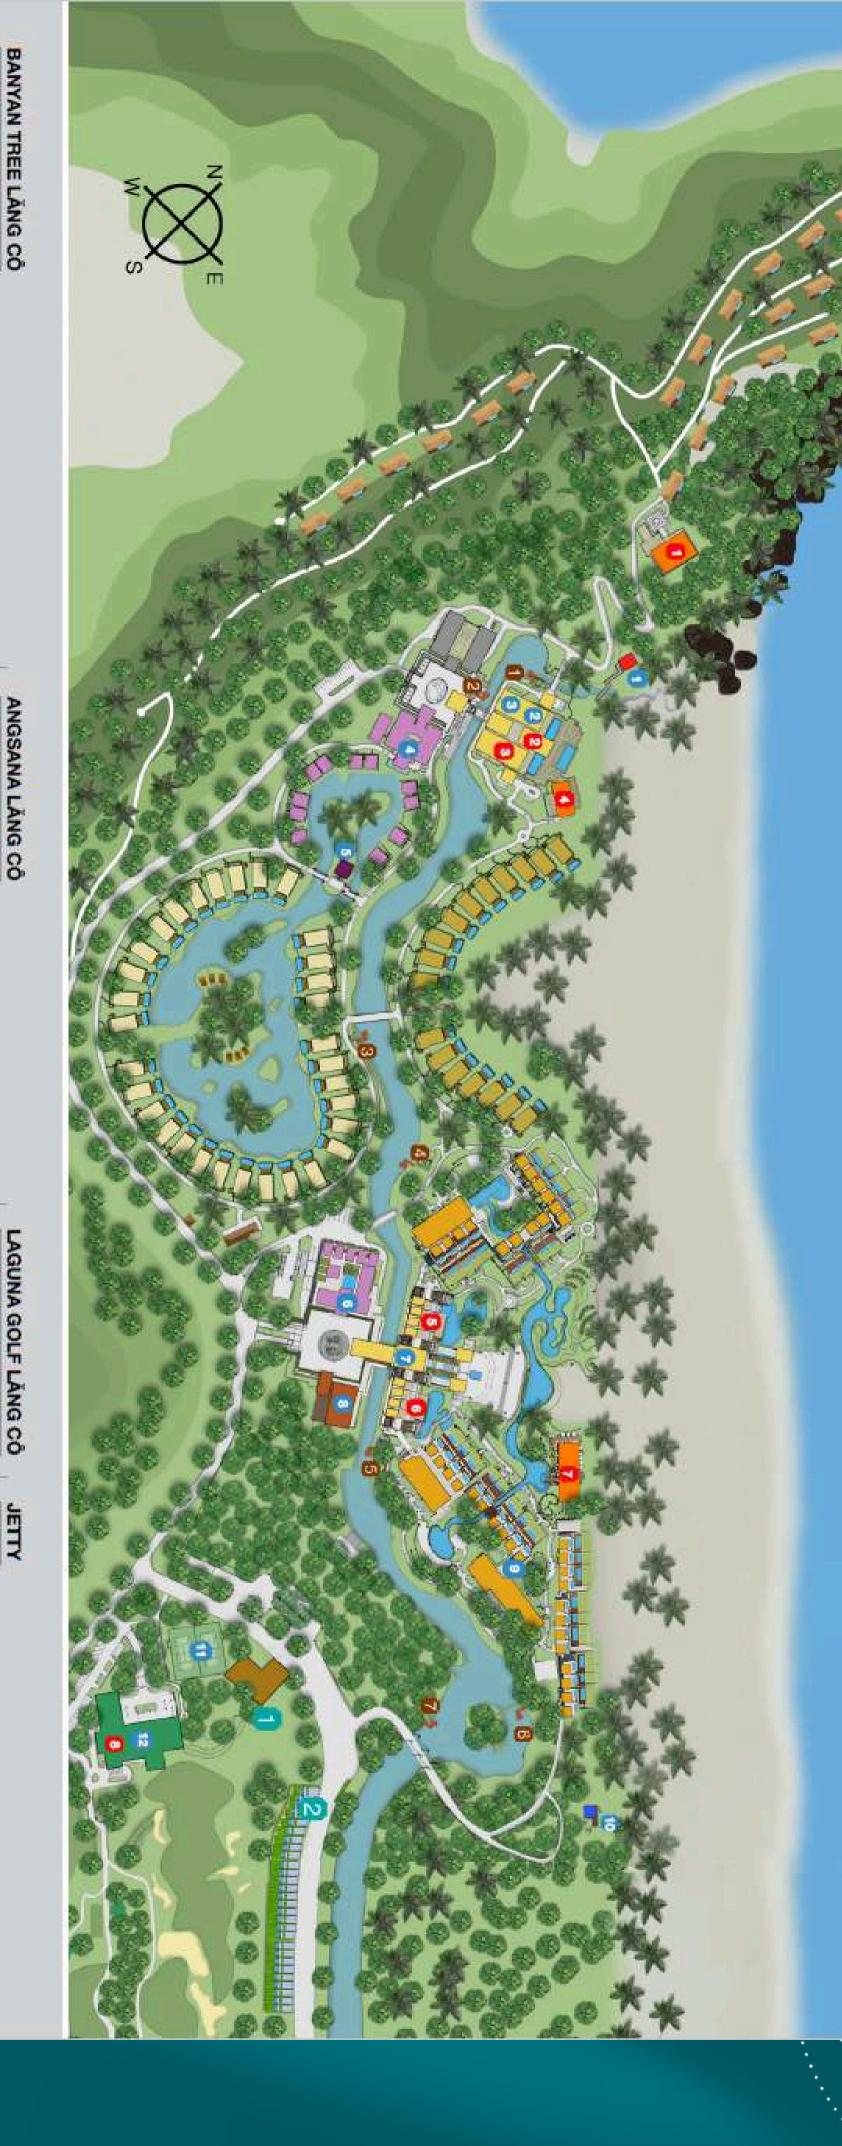

0        |
| 10:30   | 16:00        |
| 11:00   | 16:30        |

| From Ba | nyan Tree Jetty |
|---------|-----------------|
| 8:45    | 14:15           |
| 9:15    | 14:45           |
| 9:45    | 15:15           |
| 10:15   | 15:45           |
| 10:45   | 16:15           |



16:45

11:15





The journey from Banyan Tree Lang Co to the trifecta of Hoi An - Danang - Hue allows you to easily access the unspoiled greenery, vibrant streets, and captivating culture.

Explore the culturally rich beauty of Central Vietnam, from the UNESCO World Heritage Sites of the Citadel of Hue, the charming Hoi An Ancient Town, the historical My Son Sanctuary to the natural wonders of Bach Ma National Park with our diverse tours and excursions.

Tours &

Shuttle

Excursions

Services

**DISCOVER NOW** 





0 A 0 B A

Boardroom

Reception / Lobby

Beach Pool Villa

Lagoon Pool Villa

Saffront

The Water Court

Angsana Spa

**Facilities** 

Reception / Lobby

Market Place

GOH

Tennis Court

**Facilities** 

Water Court Restaurant

Lifestyle Café & Mini Mart

Banyan Tree Lobby

Thanh Toan Bridge

Angsana Building 3

Moomba / Pool Bar

Rice Bar & Rice Bowl

Restaurant

Restaurant

Wedding Chapel

**Facilities** 

Villa

Banyan Tree Spa

Azura

Water Sport's Centre

Room / Suites

Golf Cafe

Golf | Laguna Park

Water Sports

Angsana Looby

Restaurant

Kids Pool and Kids Club

Ballroom / Meeting Rooms

Thu Quan

# RESORT MAP



ANGSANA DAILY ACTIVITIES

#### DAILY ACTIVITES



The schedule is subject to availability, weather conditions, change or cancellation at the time of booking.

Terms and