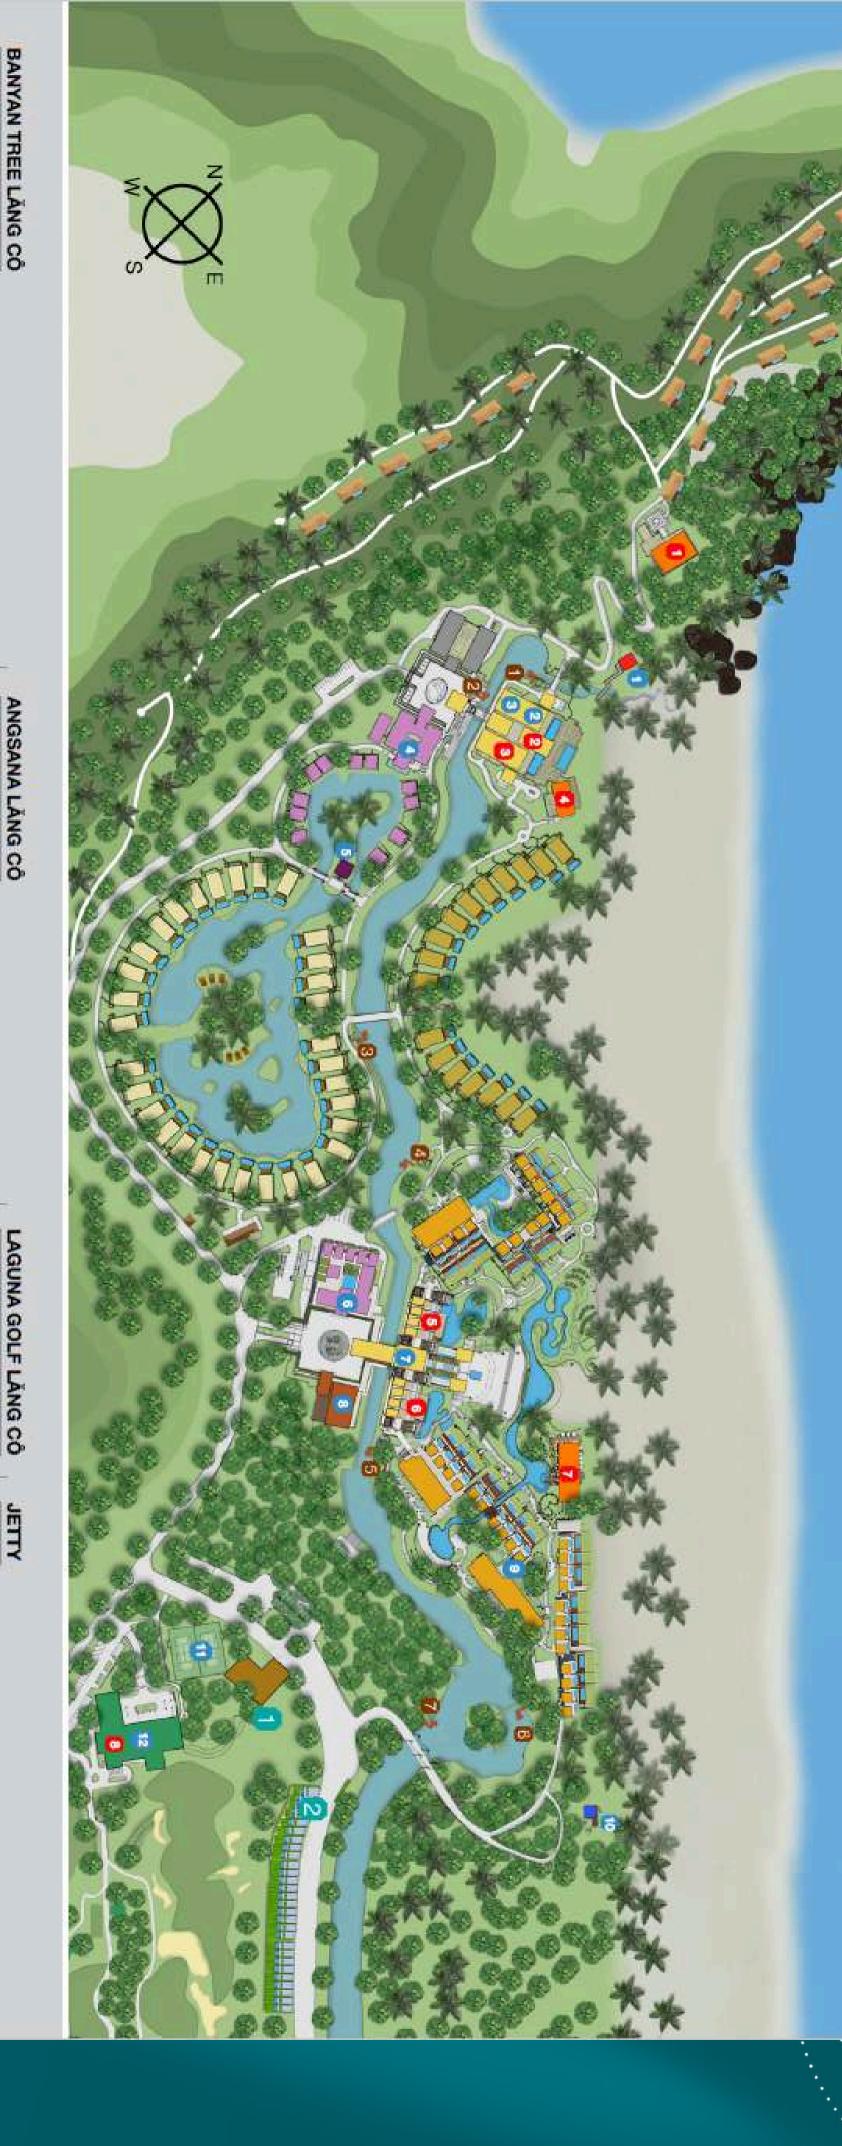

0        |
| 10:30   | 16:00        |
| 11:00   | 16:30        |

| From Ba | nyan Tree Jetty |
|---------|-----------------|
| 8:45    | 14:15           |
| 9:15    | 14:45           |
| 9:45    | 15:15           |
| 10:15   | 15:45           |
| 10:45   | 16:15           |



16:45

11:15





The journey from Banyan Tree Lang Co to the trifecta of Hoi An - Danang - Hue allows you to easily access the unspoiled greenery, vibrant streets, and captivating culture.

Explore the culturally rich beauty of Central Vietnam, from the UNESCO World Heritage Sites of the Citadel of Hue, the charming Hoi An Ancient Town, the historical My Son Sanctuary to the natural wonders of Bach Ma National Park with our diverse tours and excursions.

Tours &

Shuttle

Excursions

Services

**DISCOVER NOW** 





0 A 0 D A

Boardroom

Reception / Lobby

Beach Pool Villa

Lagoon Pool Villa

Saffront

The Water Court

Angsana Spa

**Facilities** 

Reception / Lobby

Market Place

GOL

Tennis Court

**Facilities** 

Water Court Restaurant

Lifestyle Café & Mini Mart

Banyan Tree Lobby

Thanh Toan Bridge

Angsana Building 3

Moomba / Pool Bar

Rice Bar & Rice Bowl

Restaurant

Restaurant

Wedding Chapel

**Facilities** 

Villa

Banyan Tree Spa

Azura

Water Sport's Centre

Room / Suites

Golf Cafe

Golf | Laguna Park

Water Sports

Angsana Looby

Restaurant

Kids Pool and Kids Club

Ballroom / Meeting Rooms

Thu Quan

# RESORT MAP



ANGSANA DAILY ACTIVITIES

#### DAILY ACTIVITES



The schedule is subject to availability, weather conditions, change or cancellation at the time of booking.

Terms and