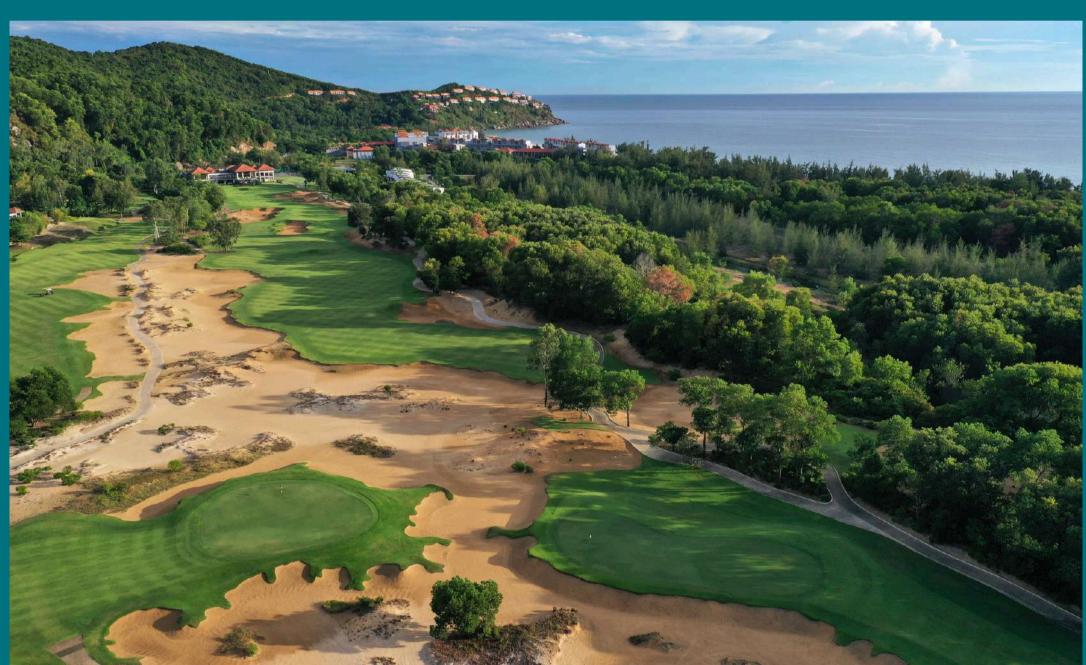

#### Laguna Golf Lang Co

As a championship course designed by Sir Nick Faldo, it offers a variety of challenges for players of all levels. Measuring just under 7,100 yards from the championship tees and a beginner-friendly 5,263 yards from the front tees, the course is strategically planned with a traditional out-and-back routing. Players can enjoy varied shot opportunities along the way, leaving them with a unique sense of place in the rustic hinterland destination.