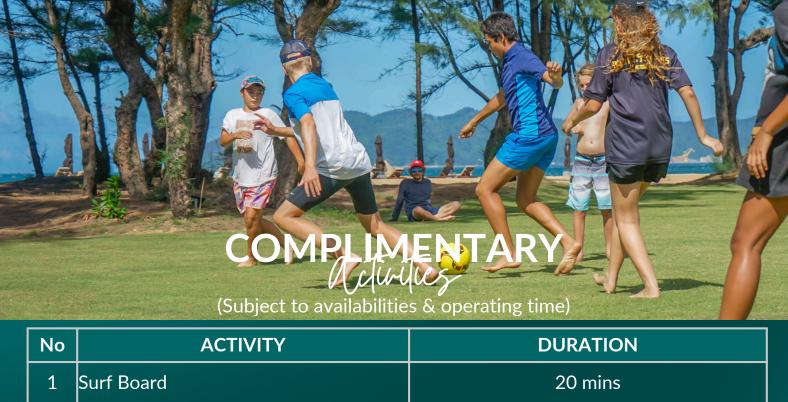

| No | ACTIVITY                                                           | DURATION |
|----|--------------------------------------------------------------------|----------|
| 1  | Surf Board                                                         | 20 mins  |
| 2  | Boogie Board                                                       | 20 mins  |
| 3  | Obstacle course                                                    | 30 mins  |
| 4  | Tennis Court 8:00 - 17:00<br>(Racquets & balls for hire)           | 1 hour   |
| 5  | Badminton Court 8:00 - 17:00<br>(Racquets & shuttlecocks for hire) | 1 hour   |
| 6  | Mini football                                                      | 30 mins  |
|    |                                                                    |          |