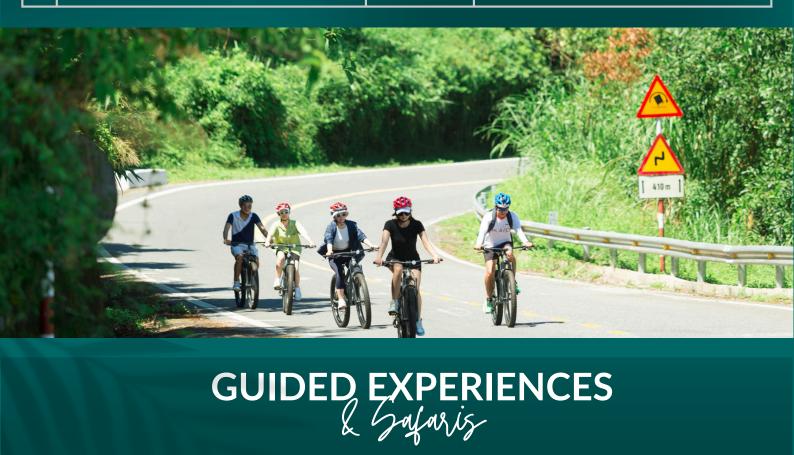

## ACTIVITY DURATION COSTS IN ,000 VND

| No | ACTIVITY                                                                                                   | DURATION          | COSTS IN ,000 VND                                             |
|----|------------------------------------------------------------------------------------------------------------|-------------------|---------------------------------------------------------------|
| 1  | ATV Safari<br>Forest and Beach ride, Walk to<br>Rocky Area & War History site,<br>included refreshment     | 1 hour            | 1,750,000 / person<br>1 rider / ATV                           |
| 2  | Jet Ski Safari<br>( Fishing village, hanging nets,<br>mangrove area )                                      | 1 hour            | 2,475,000 / vehicle<br>1-2 riders / Jet Ski                   |
| 3  | Boat Rental ( Speed Boat )<br>( Includes boat Captain )                                                    | 1 hour            | 2,475,000 / hour<br>From 1-4 guests                           |
| 4  | Discover Mangrove Areas & Fishing Village By Inflatable Boat                                               | 1 hour            | 650,000 / guest / min 2 guest<br>450,000 / guest / 3-5 guests |
| 5  | Kayak/SUP Safari<br>( Mangrove & fishing village )                                                         | 2,5 hours         | 750,000 / guest<br>Min 2 guests                               |
| 6  | Cycle easy- Binh An<br>( Fishing villages, local food )                                                    | 2,5 hours<br>6 km | 950,000 / guest<br>Min 2 guests                               |
| 7  | Cycle easy - Lang Co<br>( Hai Van lookout, local food &<br>coffee experience, country track,<br>swimming ) | 4 hours<br>10 km  | 2,250,000 / guest<br>Min 2 guests                             |
| 8  | Cycle easy - Phu Loc<br>( Local food, pagoda, swimming,<br>rice fields )                                   | 4 hours<br>20 km  | 2,250,000 / guest<br>Min 2 guests                             |
| 9  | Cycle easy - Farm & Forest by<br>"Fat Bike"                                                                | 1 hours<br>5 km   | 400,000 / guest<br>Min 2 guests                               |
| 10 | Forest & Farm Walk                                                                                         | 2 hours<br>5 km   | 400,000 / guest<br>Min 2 guests                               |
| 11 | Forest, Farm & Mountain Hike                                                                               | 3 hours<br>6 km   | 600,000 / guest<br>Min2 guests                                |